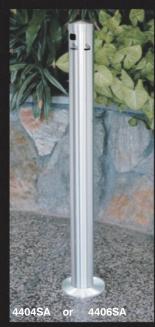

| Item                     | Description          | Dia.         | Ht.     | Wt.    | Base<br>Dia. | Satin<br>Aluminum<br>(SA) | Satin<br>Brass<br>(BE) | Designer<br>Finish<br>(*) |
|--------------------------|----------------------|--------------|---------|--------|--------------|---------------------------|------------------------|---------------------------|
| CIGARETTE DISPOSAL UNITS |                      |              |         |        |              |                           |                        |                           |
| 4400                     | Wall Mount           | 31/2"        | 8"      | 3 lbs  | -            | •                         | •                      | •                         |
| 4401                     | Wall Mount           | 31/2"        | 12"     | 3 lbs  | -            | •                         | •                      | •                         |
| 4402                     | Wall Mount           | 31/2"        | 24"     | 4 lbs  | -            | •                         | •                      | •                         |
| 4403                     | Floor Standing       | 31/2"        | 42"     | 28 lbs | 14"          | •                         | •                      | •                         |
| 4404                     | In-Ground Mount      | 31/2"        | 42"     | 8 lbs  | 4"           | •                         | •                      | •                         |
| 4406                     | Surface Mount        | 31/2"        | 42"     | 7 lbs  | 4"           | •                         | •                      | •                         |
| 4405                     | Table Top            | 31/2"        | 8"      | 2 lbs  | -            | •                         | •                      | •                         |
| SC44                     | Security Cable for W | /all Mountal | ole Mod | els    |              | •                         | •                      | •                         |
|                          |                      |              |         |        |              | * Specify Design          | gner Finish            | when ordering             |