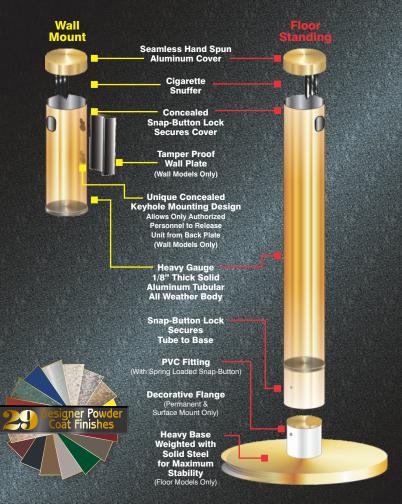

## The "Original" Smokers Post!

GLARO, known for innovation since 1945, has led the way once again designing the ultimate sleek, stylish, and extremely durable solution for cigarette disposal. Already the first choice of interior designers, architects, major purchasing and facility managers, this line is the ONLY full family of effective and indestructible smoking receptacles. Select from floor, wall, or table top models. This diversified collection provides a solution for every location.

| Item                     | Description          | Dia.         | Ht.     | Wt.    | Base<br>Dia. | Satin<br>Aluminum<br>(SA) | Satin<br>Brass<br>(BE) | Designer<br>Finish<br>(*) |
|--------------------------|----------------------|--------------|---------|--------|--------------|---------------------------|------------------------|---------------------------|
| CIGARETTE DISPOSAL UNITS |                      |              |         |        |              |                           |                        |                           |
| 4400                     | Wall Mount           | 31/2"        | 8"      | 3 lbs  | -            | •                         | •                      | •                         |
| 4401                     | Wall Mount           | 31/2"        | 12"     | 3 lbs  | -            | •                         | •                      | •                         |
| 4402                     | Wall Mount           | 31/2"        | 24"     | 4 lbs  | -            | •                         | •                      | •                         |
| 4403                     | Floor Standing       | 31/2"        | 42"     | 28 lbs | 14"          | •                         | •                      | •                         |
| 4404                     | In-Ground Mount      | 31/2"        | 42"     | 8 lbs  | 4"           | •                         | •                      | •                         |
| 4406                     | Surface Mount        | 31/2"        | 42"     | 7 lbs  | 4"           | •                         | •                      | •                         |
| 4405                     | Table Top            | 31/2"        | 8"      | 2 lbs  | -            | •                         | •                      | •                         |
| SC44                     | Security Cable for W | /all Mountal | ole Mod | els    |              | •                         | •                      | •                         |
|                          |                      |              |         |        |              | * Specify Design          | gner Finish            | when ordering             |