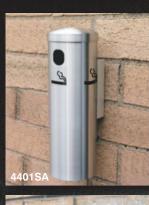

| Item                     | Description          | Dia.         | Ht.     | Wt.    | Base<br>Dia. | Satin<br>Aluminum<br>(SA) | Satin<br>Brass<br>(BE) | Designer<br>Finish<br>(*) |
|--------------------------|----------------------|--------------|---------|--------|--------------|---------------------------|------------------------|---------------------------|
| CIGARETTE DISPOSAL UNITS |                      |              |         |        |              |                           |                        |                           |
| 4400                     | Wall Mount           | 31/2"        | 8"      | 3 lbs  | -            | •                         | •                      | •                         |
| 4401                     | Wall Mount           | 31/2"        | 12"     | 3 lbs  | -            | •                         | •                      | •                         |
| 4402                     | Wall Mount           | 31/2"        | 24"     | 4 lbs  | -            | •                         | •                      | •                         |
| 4403                     | Floor Standing       | 31/2"        | 42"     | 28 lbs | 14"          | •                         | •                      | •                         |
| 4404                     | In-Ground Mount      | 31/2"        | 42"     | 8 lbs  | 4"           | •                         | •                      | •                         |
| 4406                     | Surface Mount        | 31/2"        | 42"     | 7 lbs  | 4"           | •                         | •                      | •                         |
| 4405                     | Table Top            | 31/2"        | 8"      | 2 lbs  | -            | •                         | •                      | •                         |
| SC44                     | Security Cable for W | /all Mountal | ole Mod | els    |              | •                         | •                      | •                         |
|                          |                      |              |         |        |              | * Specify Design          | gner Finish            | when ordering             |