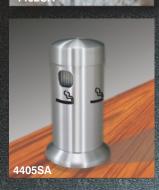

| Item                     | Description          | Dia.         | Ht.     | Wt.    | Base<br>Dia. | Satin<br>Aluminum<br>(SA) | Satin<br>Brass<br>(BE) | Designer<br>Finish<br>(*) |
|--------------------------|----------------------|--------------|---------|--------|--------------|---------------------------|------------------------|---------------------------|
| CIGARETTE DISPOSAL UNITS |                      |              |         |        |              |                           |                        |                           |
| 4400                     | Wall Mount           | 31/2"        | 8"      | 3 lbs  | -            | •                         | •                      | •                         |
| 4401                     | Wall Mount           | 31/2"        | 12"     | 3 lbs  | -            | •                         | •                      | •                         |
| 4402                     | Wall Mount           | 31/2"        | 24"     | 4 lbs  | -            | •                         | •                      | •                         |
| 4403                     | Floor Standing       | 31/2"        | 42"     | 28 lbs | 14"          | •                         | •                      | •                         |
| 4404                     | In-Ground Mount      | 31/2"        | 42"     | 8 lbs  | 4"           | •                         | •                      | •                         |
| 4406                     | Surface Mount        | 31/2"        | 42"     | 7 lbs  | 4"           | •                         | •                      | •                         |
| 4405                     | Table Top            | 31/2"        | 8"      | 2 lbs  | -            | •                         | •                      | •                         |
| SC44                     | Security Cable for W | /all Mountal | ole Mod | els    |              | •                         | •                      | •                         |
|                          |                      |              |         |        |              | * Specify Design          | gner Finish            | when ordering             |