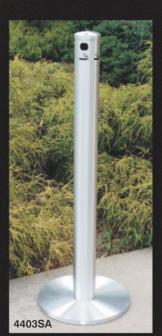

| Item                     | Description          | Dia.         | Ht.     | Wt.    | Base<br>Dia. | Satin<br>Aluminum<br>(SA) | Satin<br>Brass<br>(BE) | Designer<br>Finish<br>(*) |
|--------------------------|----------------------|--------------|---------|--------|--------------|---------------------------|------------------------|---------------------------|
| CIGARETTE DISPOSAL UNITS |                      |              |         |        |              |                           |                        |                           |
| 4400                     | Wall Mount           | 31/2"        | 8"      | 3 lbs  | -            | •                         | •                      | •                         |
| 4401                     | Wall Mount           | 31/2"        | 12"     | 3 lbs  | -            | •                         | •                      | •                         |
| 4402                     | Wall Mount           | 31/2"        | 24"     | 4 lbs  | -            | •                         | •                      | •                         |
| 4403                     | Floor Standing       | 31/2"        | 42"     | 28 lbs | 14"          | •                         | •                      | •                         |
| 4404                     | In-Ground Mount      | 31/2"        | 42"     | 8 lbs  | 4"           | •                         | •                      | •                         |
| 4406                     | Surface Mount        | 31/2"        | 42"     | 7 lbs  | 4"           | •                         | •                      | •                         |
| 4405                     | Table Top            | 31/2"        | 8"      | 2 lbs  | -            | •                         | •                      | •                         |
| SC44                     | Security Cable for W | /all Mountal | ole Mod | els    |              | •                         | •                      | •                         |
|                          |                      |              |         |        |              | * Specify Design          | gner Finish            | when ordering             |