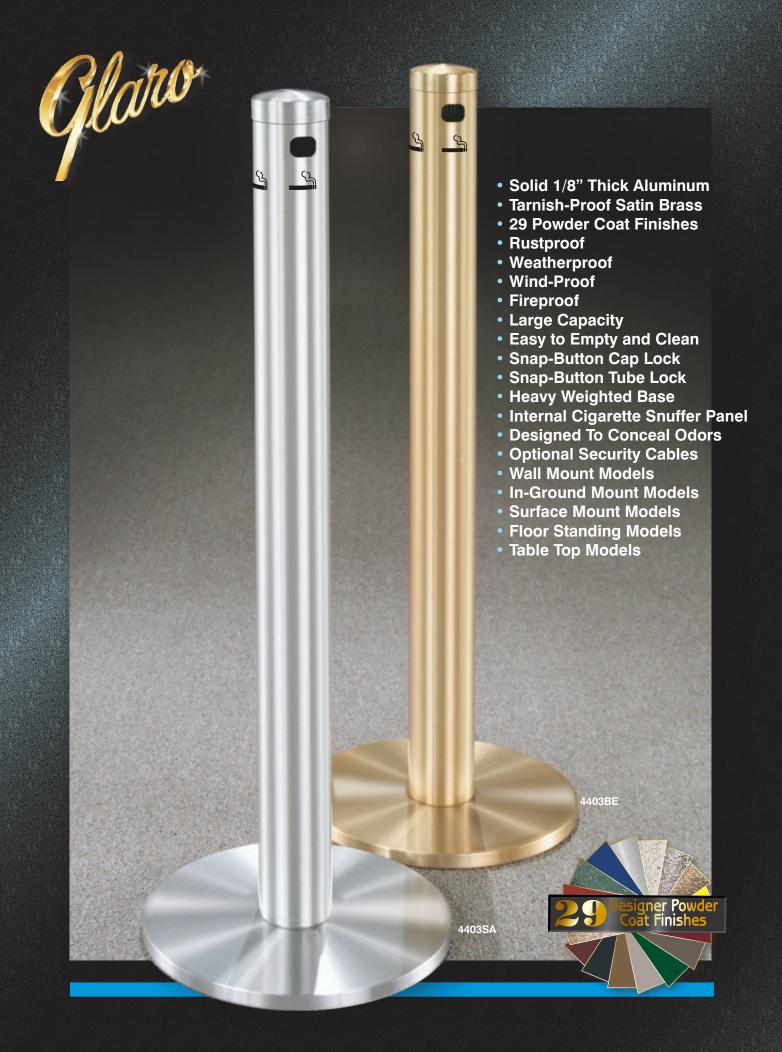

## The "Original" Smokers Post!

GLARO, known for innovation since 1945, has led the way once again designing the ultimate sleek, stylish, and extremely durable solution for cigarette disposal. Already the first choice of interior designers, architects, major purchasing and facility managers, this line is the ONLY full family of effective and indestructible smoking receptacles. Select from floor, wall, or table top models. This diversified collection provides a solution for every location.

| Item                     | Description          | Dia.         | Ht.     | Wt.    | Base<br>Dia. | Satin<br>Aluminum<br>(SA) | Satin<br>Brass<br>(BE) | Designer<br>Finish<br>(*) |
|--------------------------|----------------------|--------------|---------|--------|--------------|---------------------------|------------------------|---------------------------|
| CIGARETTE DISPOSAL UNITS |                      |              |         |        |              |                           |                        |                           |
| 4400                     | Wall Mount           | 31/2"        | 8"      | 3 lbs  | -            | •                         | •                      | •                         |
| 4401                     | Wall Mount           | 31/2"        | 12"     | 3 lbs  | -            | •                         | •                      | •                         |
| 4402                     | Wall Mount           | 31/2"        | 24"     | 4 lbs  | -            | •                         | •                      | •                         |
| 4403                     | Floor Standing       | 31/2"        | 42"     | 28 lbs | 14"          | •                         | •                      | •                         |
| 4404                     | In-Ground Mount      | 31/2"        | 42"     | 8 lbs  | 4"           | •                         | •                      | •                         |
| 4406                     | Surface Mount        | 31/2"        | 42"     | 7 lbs  | 4"           | •                         | •                      | •                         |
| 4405                     | Table Top            | 31/2"        | 8"      | 2 lbs  | -            | •                         | •                      | •                         |
| SC44                     | Security Cable for W | /all Mountal | ole Mod | els    |              | •                         | •                      | •                         |
|                          |                      |              |         |        |              | * Specify Design          | gner Finish            | when ordering             |