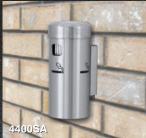

| Item                     | Description          | Dia.         | Ht.     | Wt.    | Base<br>Dia. | Satin<br>Aluminum<br>(SA) | Satin<br>Brass<br>(BE) | Designer<br>Finish<br>(*) |
|--------------------------|----------------------|--------------|---------|--------|--------------|---------------------------|------------------------|---------------------------|
| CIGARETTE DISPOSAL UNITS |                      |              |         |        |              |                           |                        |                           |
| 4400                     | Wall Mount           | 31/2"        | 8"      | 3 lbs  | -            | •                         | •                      | •                         |
| 4401                     | Wall Mount           | 31/2"        | 12"     | 3 lbs  | -            | •                         | •                      | •                         |
| 4402                     | Wall Mount           | 31/2"        | 24"     | 4 lbs  | -            | •                         | •                      | •                         |
| 4403                     | Floor Standing       | 31/2"        | 42"     | 28 lbs | 14"          | •                         | •                      | •                         |
| 4404                     | In-Ground Mount      | 31/2"        | 42"     | 8 lbs  | 4"           | •                         | •                      | •                         |
| 4406                     | Surface Mount        | 31/2"        | 42"     | 7 lbs  | 4"           | •                         | •                      | •                         |
| 4405                     | Table Top            | 31/2"        | 8"      | 2 lbs  | -            | •                         | •                      | •                         |
| SC44                     | Security Cable for W | /all Mountal | ole Mod | els    |              | •                         | •                      | •                         |
|                          |                      |              |         |        |              | * Specify Design          | gner Finish            | when ordering             |